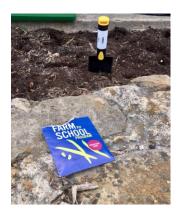

## Recap of Farm to School

October was Farm to School Month. This October we highlighted The Division of Youth Services- Mansfield Facility. The National School Lunch Program would love to highlight other programs that celebrate Farm to School or other Healthy Food Campaigns. Please share your stories and/or photos with the NSLP. Maybe we can highlight you in our monthly newsletter.

Below are some pictures taken on October 19, 2017 in Mansfield, AR.

**ARDHS - NSLP** 

November 5
Daylight Savings

November 11 Veterans Day

November 23
Thanksgiving Day

November 15 Verification Due

ARDHS
NATIONAL SCHOOL
LUNCH PROGRAM
P.O. Box 1437-Slot 155
Little Rock, AR 72203