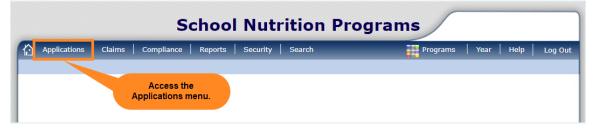

1) Select **Applications** from the main menu (located in the header).

2) The Applications menu will display. Select **Document Library**.

|                  | School Nutrition Pro                            | grams                            |
|------------------|-------------------------------------------------|----------------------------------|
| Applications   C | aims   Compliance   Reports   Security   Search | Programs   Year   Help   Log Out |
| Applications >   |                                                 | School Year: 2023 - 2024         |
| Item             | Description                                     |                                  |
| Document Library | Library containing downloadable of              | documents and urls               |